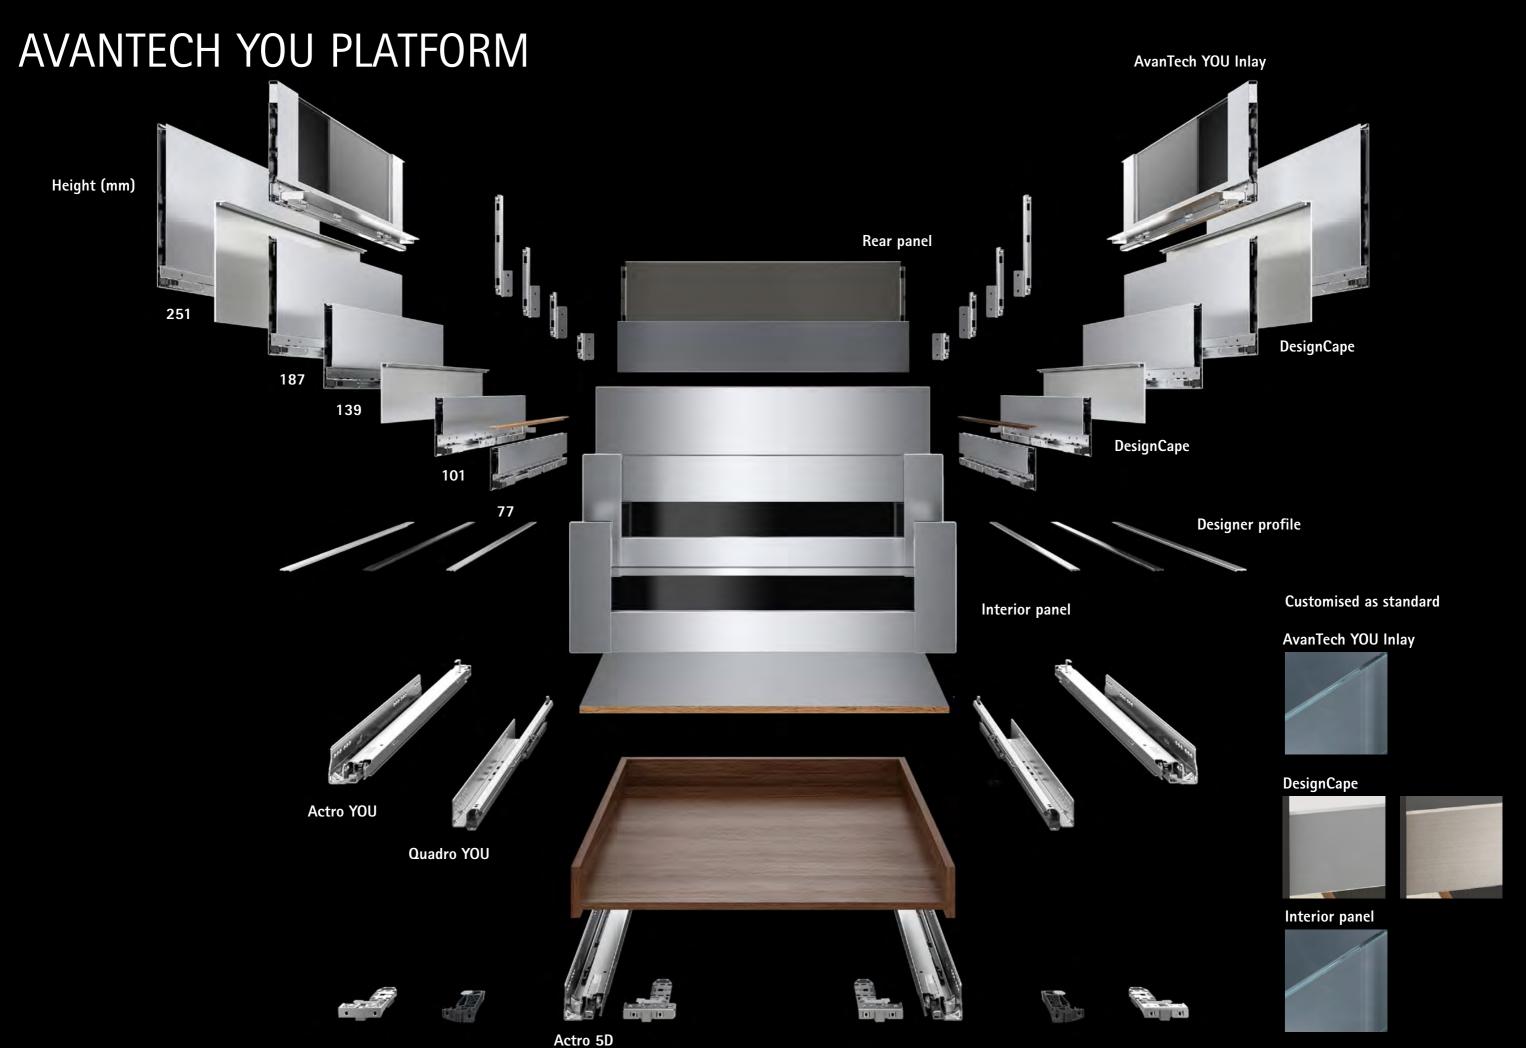

One drawer system, two runners and an identical hole pattern make it possible to

One drawer system, two runners and an identical hole pattern make it possible to create a wide variety of furniture designs for different applications. Furniture is differentiated by a whole range of user friendly functions.

## Actro YOU

### Quadro YOU

24 FUNCTION AND PERFORMANCE 25

#### **DESIGN MEETS FUNCTIONALITY**

- · All the benefits of a system drawer integrated in the drawer side profile
- · Adjustment and assembly system hidden from view behind the drawer side profile's immaculate, purist design
- Design diversity and flexibility from designer profiles,
   DesignCapes and a variety of inlay materials
- · Runner platform for a wide range of applications

#### INTUITIVE INSTALLATION

- Convenient, practical rear panel installation (one-dimensional jointing direction)
- No need for any bottom panel machining
- Bottom panel can be screwmounted or stapled on
- Bottom panel width = rear panel width
- · No catches need to be fitted