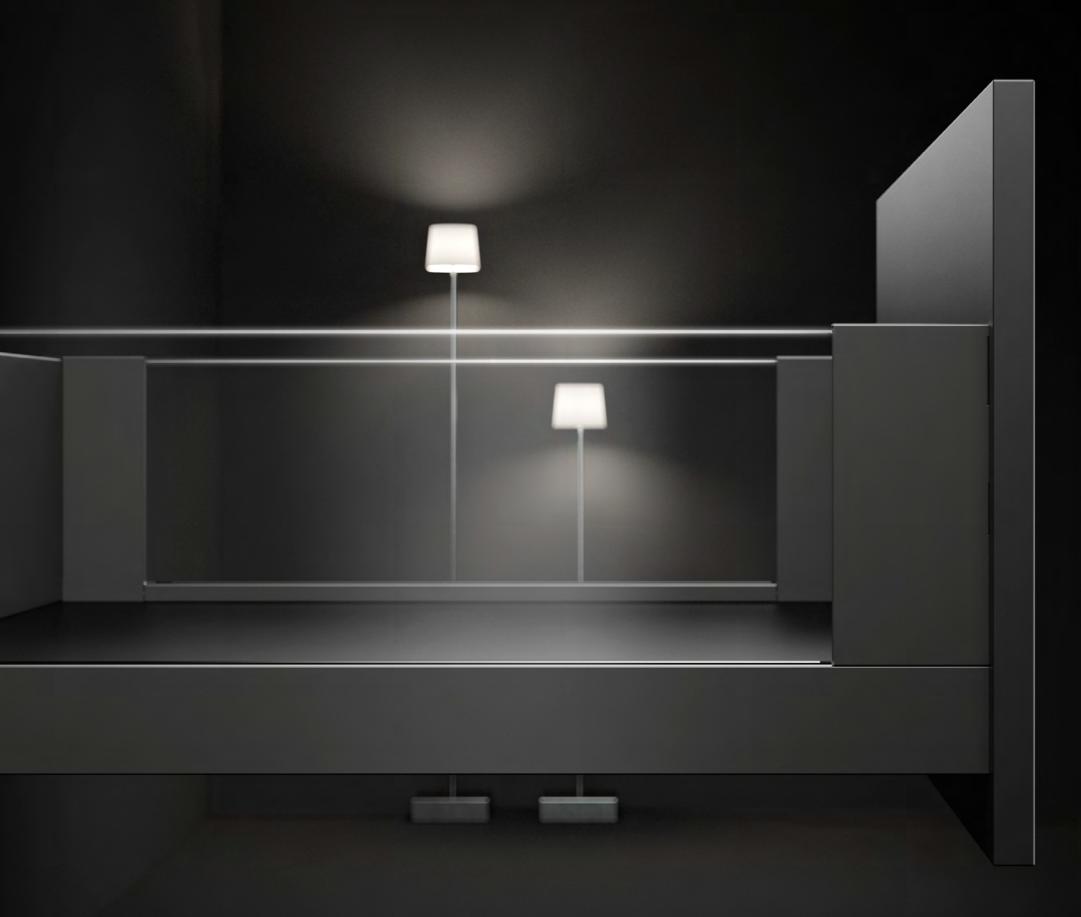

Invisible working components, perfectly designed drawer side profiles: all the advantages of a system drawer for optimum adjustment and assembly have been integrated into the drawer side profile and are hidden from view behind its immaculate, purist design.

The designer profile on the drawer side not only provides a style element but conceals the drawer tilt adjuster in a way that makes it easy to access from above.

FUNCTION AND PERFORMANCE

The runner is the basis for superior, customisable furniture design. It gives furniture absolute perfection you can see, feel and hear.