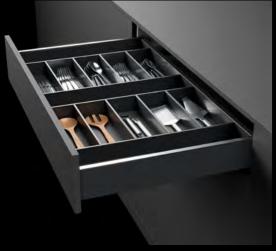

## **DESIGN VARIETY**

Drawer side profile colours

Pure matt white

Pigmented anthracite

16

DESIGN VARIETY AND CREATIVE FLEXIBILITY

AvanTech YOU interior organisers provide the ideal place for everything. Neat, tidy organisation and optimum view of contents in an instant.