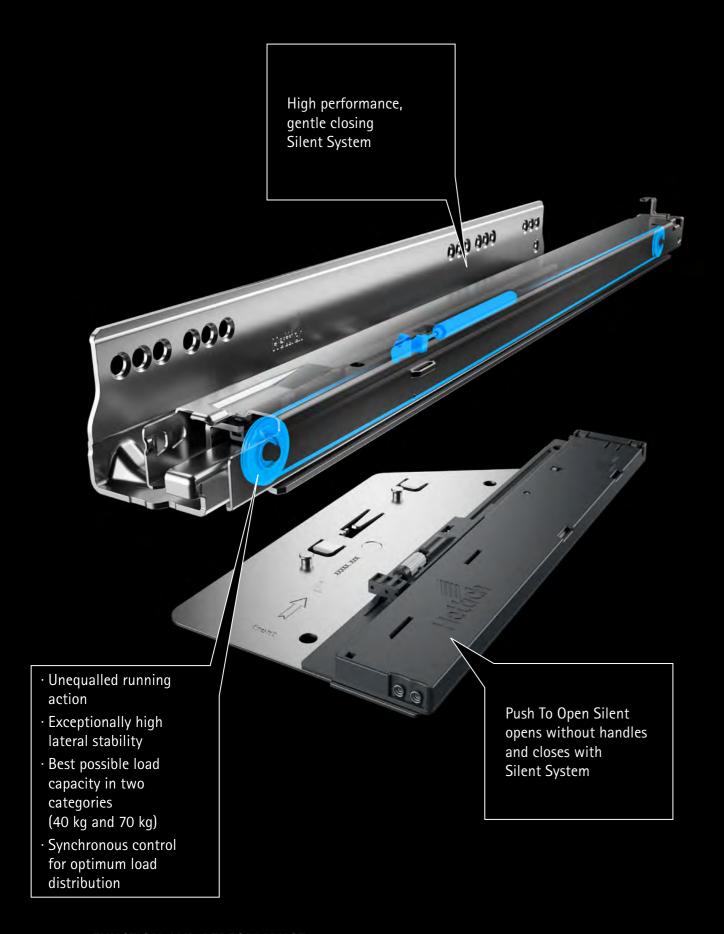

One drawer system, two runners and an identical hole pattern make it possible to

One drawer system, two runners and an identical hole pattern make it possible to create a wide variety of furniture designs for different applications. Furniture is differentiated by a whole range of user friendly functions.