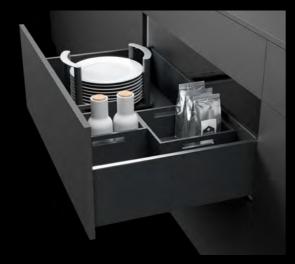

## **DESIGN VARIETY**

Drawer side profile colours

Pure matt white

Pigmented anthracite

16

DESIGN VARIETY AND CREATIVE FLEXIBILITY

AvanTech YOU interior organisers provide the ideal place for everything. Neat, tidy organisation and optimum view of contents in an instant.