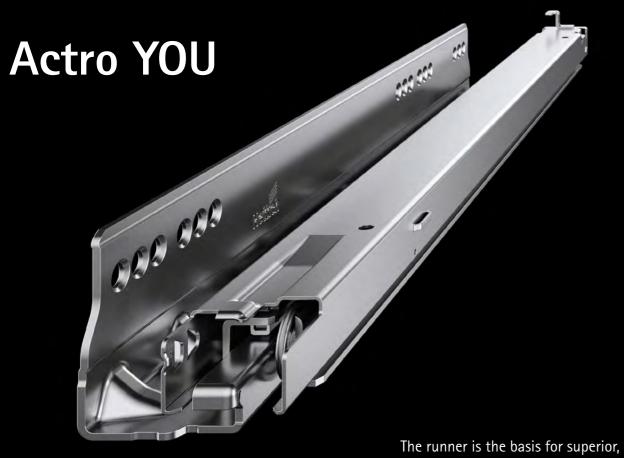

FFERENTIATION IN PERFECTION AND CONVENIENCE



Use the adjustment capabilities (vertical, lateral and tilt) provided by the AvanTech YOU drawer system to obtain reveal alignment for your front panels. Combined with the right runners and user friendly functions, AvanTech YOU is the ideal choice for your particular application and furniture design.

Invisible working components, perfectly designed drawer side profiles: all the advantages of a system drawer for optimum adjustment and assembly have been integrated into the drawer side profile and are hidden from view behind its immaculate, purist design.

The designer profile on the drawer side not only provides a style element but conceals the drawer tilt adjuster in a way that makes it easy to access from above.

FUNCTION AND PERFORMANCE





The runner is the basis for superior, customisable furniture design. It gives furniture absolute perfection you can see, feel and hear.

One drawer system, two runners and an identical hole pattern make it possible to

One drawer system, two runners and an identical hole pattern make it possible to create a wide variety of furniture designs for different applications. Furniture is differentiated by a whole range of user friendly functions.

22 FUNCTION AND PERFORMANCE 23

## Actro YOU

### Quadro YOU





24 FUNCTION AND PERFORMANCE 25









# HIGH PERFORMANCE IN ALL APPLICATIONS

### Differentiation in design, perfection and convenience

Design variety, perfected technology, numerous user friendly functions and the AvanTech YOU drawer system's high load capacity all let you address d