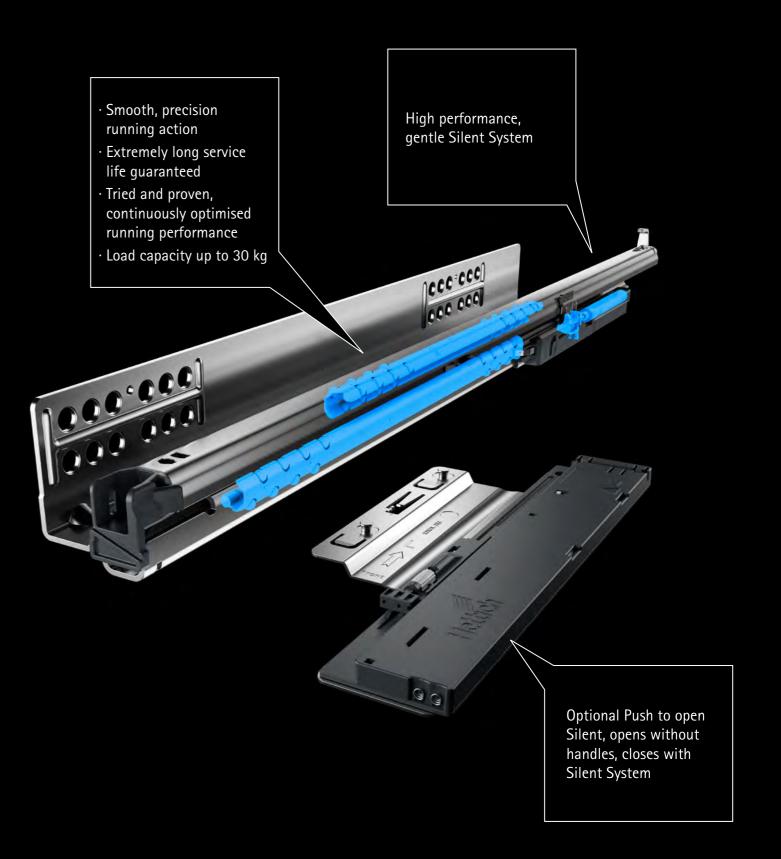

ated into the drawer side profile and are hidden from view behind its immaculate, purist design.

The designer profile on the drawer side not only provides a style element but conceals the drawer tilt adjuster in a way that makes it easy to access from above.

FUNCTION AND PERFORMANCE





The runner is the basis for superior, customisable furniture design. It gives furniture absolute perfection you can see, feel and hear.

One drawer system, two runners and an identical hole pattern make it possible to

One drawer system, two runners and an identical hole pattern make it possible to create a wide variety of furniture designs for different applications. Furniture is differentiated by a whole range of user friendly functions.

22 FUNCTION AND PERFORMANCE 23

## Actro YOU

### Quadro YOU





24 FUNCTION AND PERFORMANCE 25









# HIGH PERFORMANCE IN ALL APPLICATIONS

### Differentiation in design, perfection and convenience

Design variety, perfected technology, numerous user friendly functions and the AvanTech YOU drawer system's high load capacity all let you address different applications with a focus on customer needs. Application diversity for kitchens, hallways, bathrooms, bedrooms, living rooms or in shop fitting.























## YOUR PROCESS BENEFITS, YOUR OPPORTUNITIES

PRECISION, SAFE ADJUSTMENT

adjustment (unique exterior

· Safe detachment of the front

· Simple, tool-less installation

· Easy drawer tilt adjustment

function of the designer

with access from above (dual

decor sliding mechanism)

panel (retaining position)

of the front panel

prof