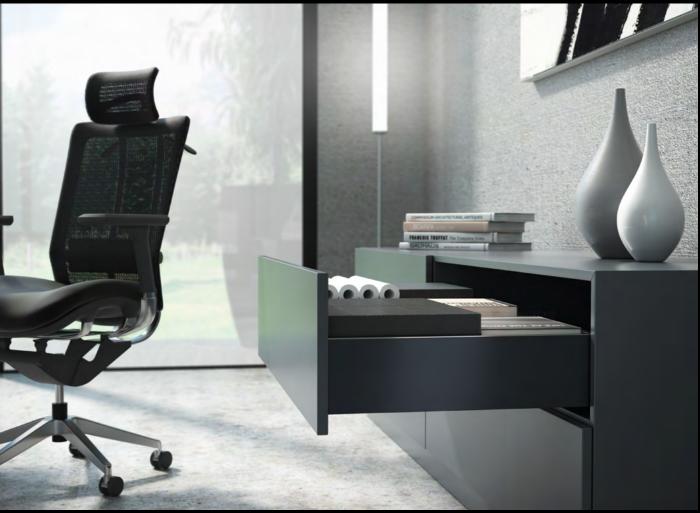

## DIFFERENTIATION IN PERFECTION AND CONVENIENCE

Use the adjustment capabilities (vertical, lateral and tilt) provided by the AvanTech YOU drawer system to obtain reveal alignment for your front panels. Combined with the right runners and user friendly functions, AvanTech YOU is the ideal choice for your particular application and furniture design.

Invisible working components, perfectly designed drawer side profiles: all the advantages of a system drawer for optimum adjustment and assembly have been integrated into the drawer side profile and are hidden from view behind its immaculate, purist design.

The designer profile on the drawer side not only provides a style element but conceals the drawer tilt adjuster in a way that makes it easy to access from above.

FUNCTION AND PERFORMANCE

The runner is the basis for superior, customisable furniture design. It gives furniture absolute perfection you can see, feel and hear.