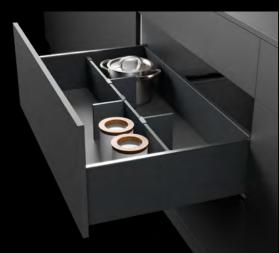

## **DESIGN VARIETY**

Drawer side profile colours

Pure matt white

Pigmented anthracite

16

DESIGN VARIETY AND CREATIVE FLEXIBILITY

AvanTech YOU interior organisers provide the ideal place for everything. Neat, tidy organisation and optimum view of contents in an instant.