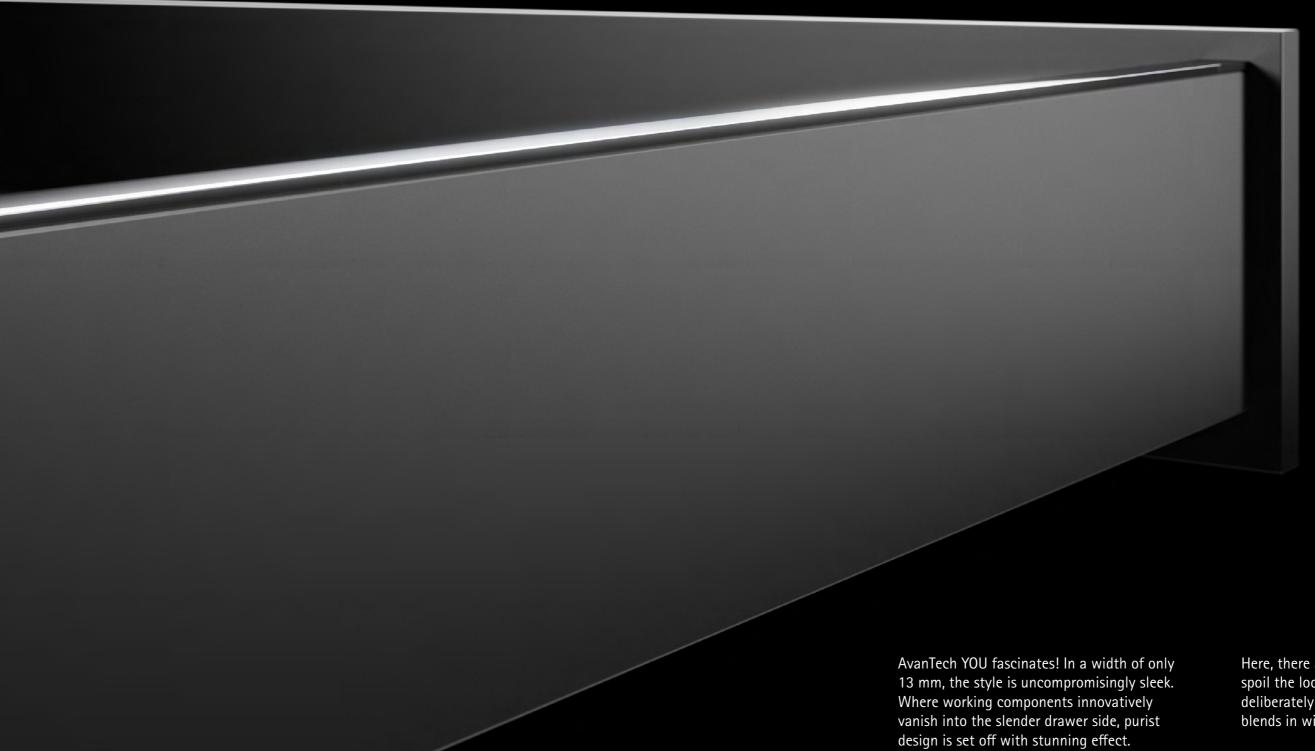

## **DESIGN INNOVATION**

12

Here, there are no cover caps or holes to spoil the look of flawless beauty. The fitting deliberately recedes into the background and blends in with furniture as a design element.

Invisible working components, perfectly designed drawer side profiles: all the advantages of a system drawer for optimum adjustment and assembly have been integrated into the drawer side profile and are hidden from view behind its immaculate, purist design.

The designer profile on the drawer side not only provides a style element but conceals the drawer tilt adjuster in a way that makes it easy to access from above.

FUNCTION AND PERFORMANCE

The runner is the basis for superior, customisable furniture design. It gives furniture absolute perfection you can see, feel and hear.