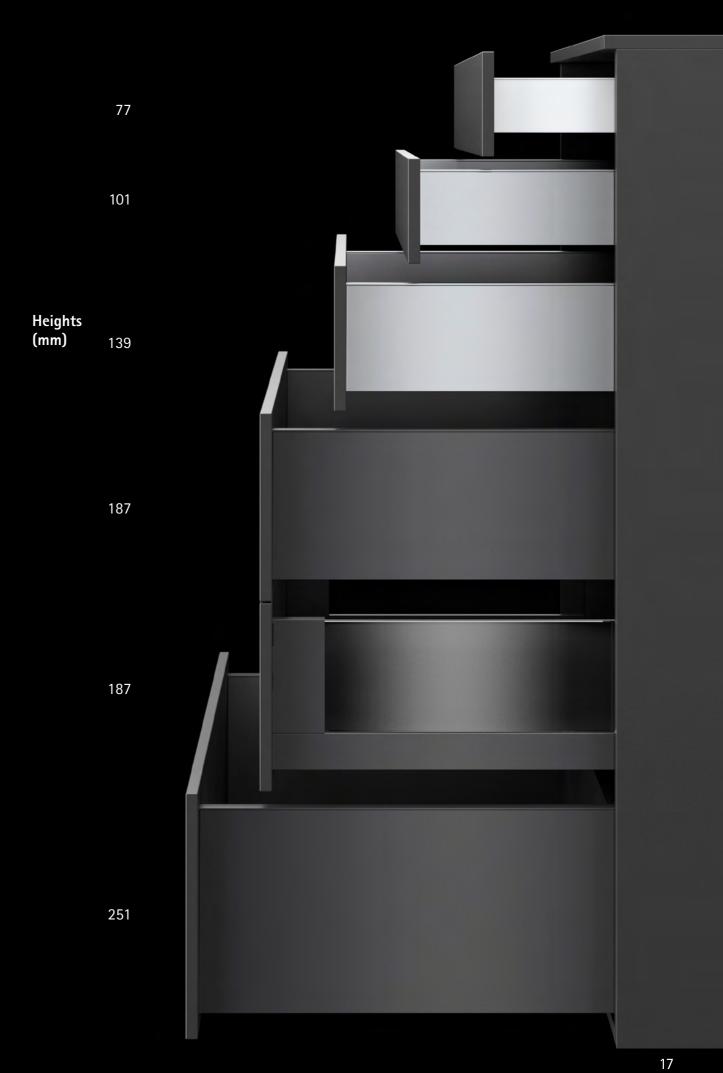

## **DESIGN VARIETY**

Drawer side profile colours

Pure matt white

Pigmented anthracite

16

DESIGN VARIETY AND CREATIVE FLEXIBILITY

AvanTech YOU interior organisers provide the ideal place for everything. Neat, tidy organisation and optimum view of contents in an instant.