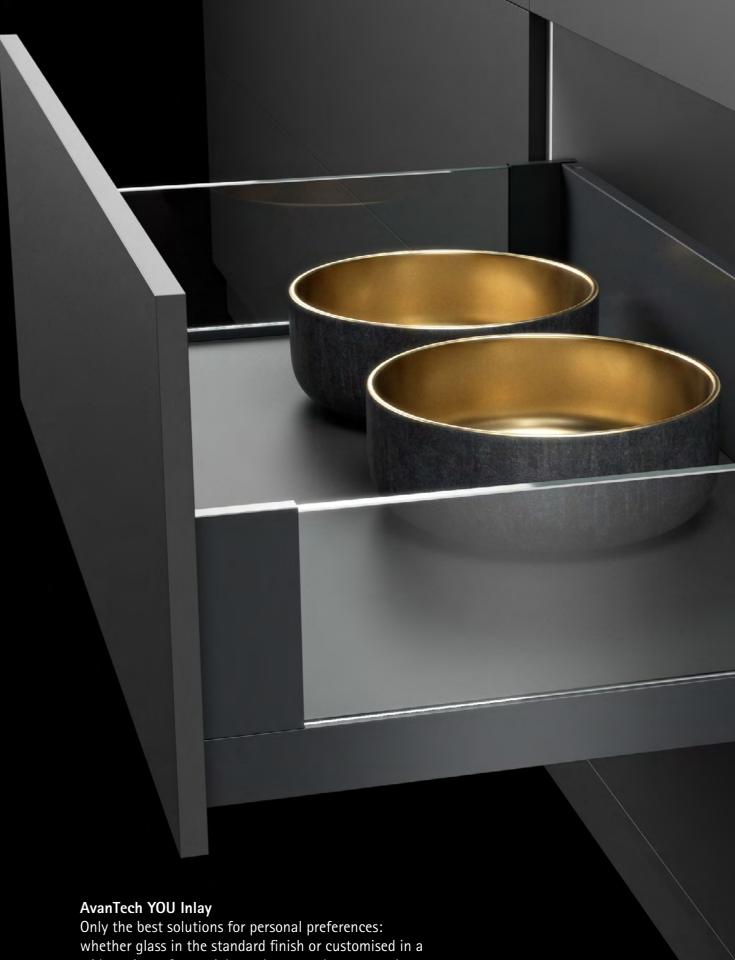

With a simple click, designer profiles or DesignCapes conjure an accentuated, visual transformation.

Elegant glass panels for the Inlay drawer side profile do away with the boundaries between space and furniture and focus the eye on furniture design.

If your material is 10 mm thick, everything goes.