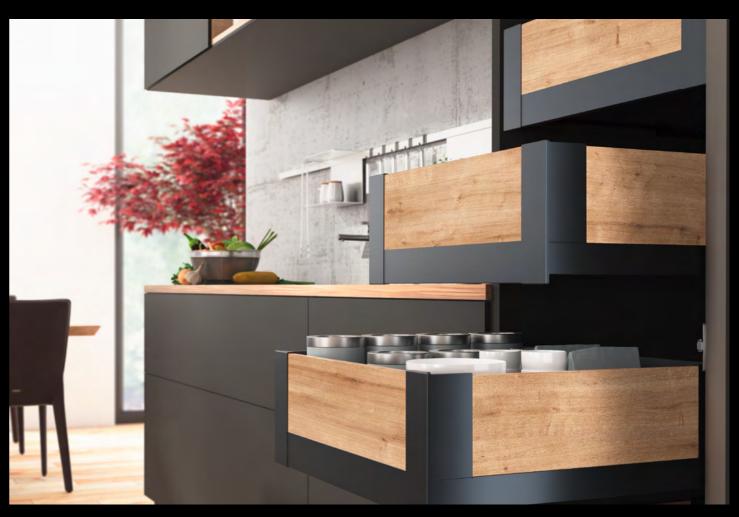

## **DESIGN VARIETY**

Drawer side profile colours

Pure matt white

Pigmented anthracite

16

DESIGN VARIETY AND CREATIVE FLEXIBILITY

AvanTech YOU interior organisers provide the ideal place for everything. Neat, tidy organisation and optimum view of contents in an instant.

Clean cut style needs an elegant way of branding. The customised logo imprint reflects the sleek linearity of design while also making a statement.

wide variety of materials, such as wood, stone or slate.

If your material is 10 mm thick, everything goes.