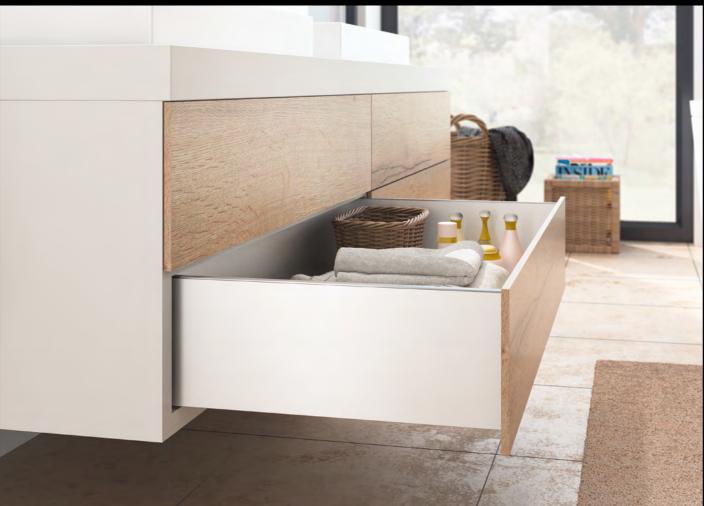

## **DESIGN VARIETY**

Drawer side profile colours

Pure matt white

Pigmented anthracite

16

DESIGN VARIETY AND CREATIVE FLEXIBILITY

AvanTech YOU interior organisers provide the ideal place for everything. Neat, tidy organisation and optimum view of contents in an instant.

Clean cut style needs an elegant way of branding. The customised logo imprint reflects the sleek linearity of design while also making a statement.

wide variety of materials, such as wood, stone or slate.

If your material is 10 mm thick, everything goes.