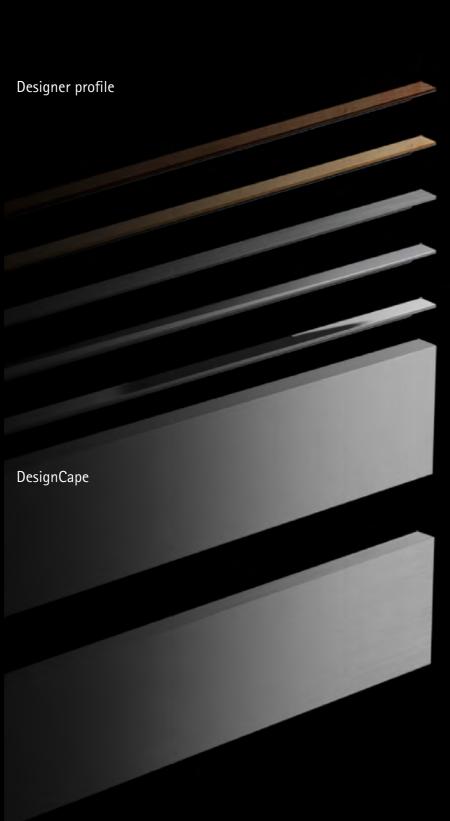

With a simple click, designer profiles or DesignCapes conjure an accentuated, visual transformation.

Elegant glass panels for the Inlay drawer side profile do away with the boundaries between space and furniture and focus the eye on furniture design.

## **DESIGN VARIETY**

Drawer side profile colours

Pure matt white

Pigmented anthracite

16

DESIGN VARIETY AND CREATIVE FLEXIBILITY

AvanTech YOU interior organisers provide the ideal place for everything. Neat, tidy organisation and optimum view of contents in an instant.

Clean cut style needs an elegant way of branding. The customised logo imprint reflects the sleek linearity of design while also making a statement.

wide variety of materials, such as wood, stone or slate.

If your material is 10 mm thick, everything goes.