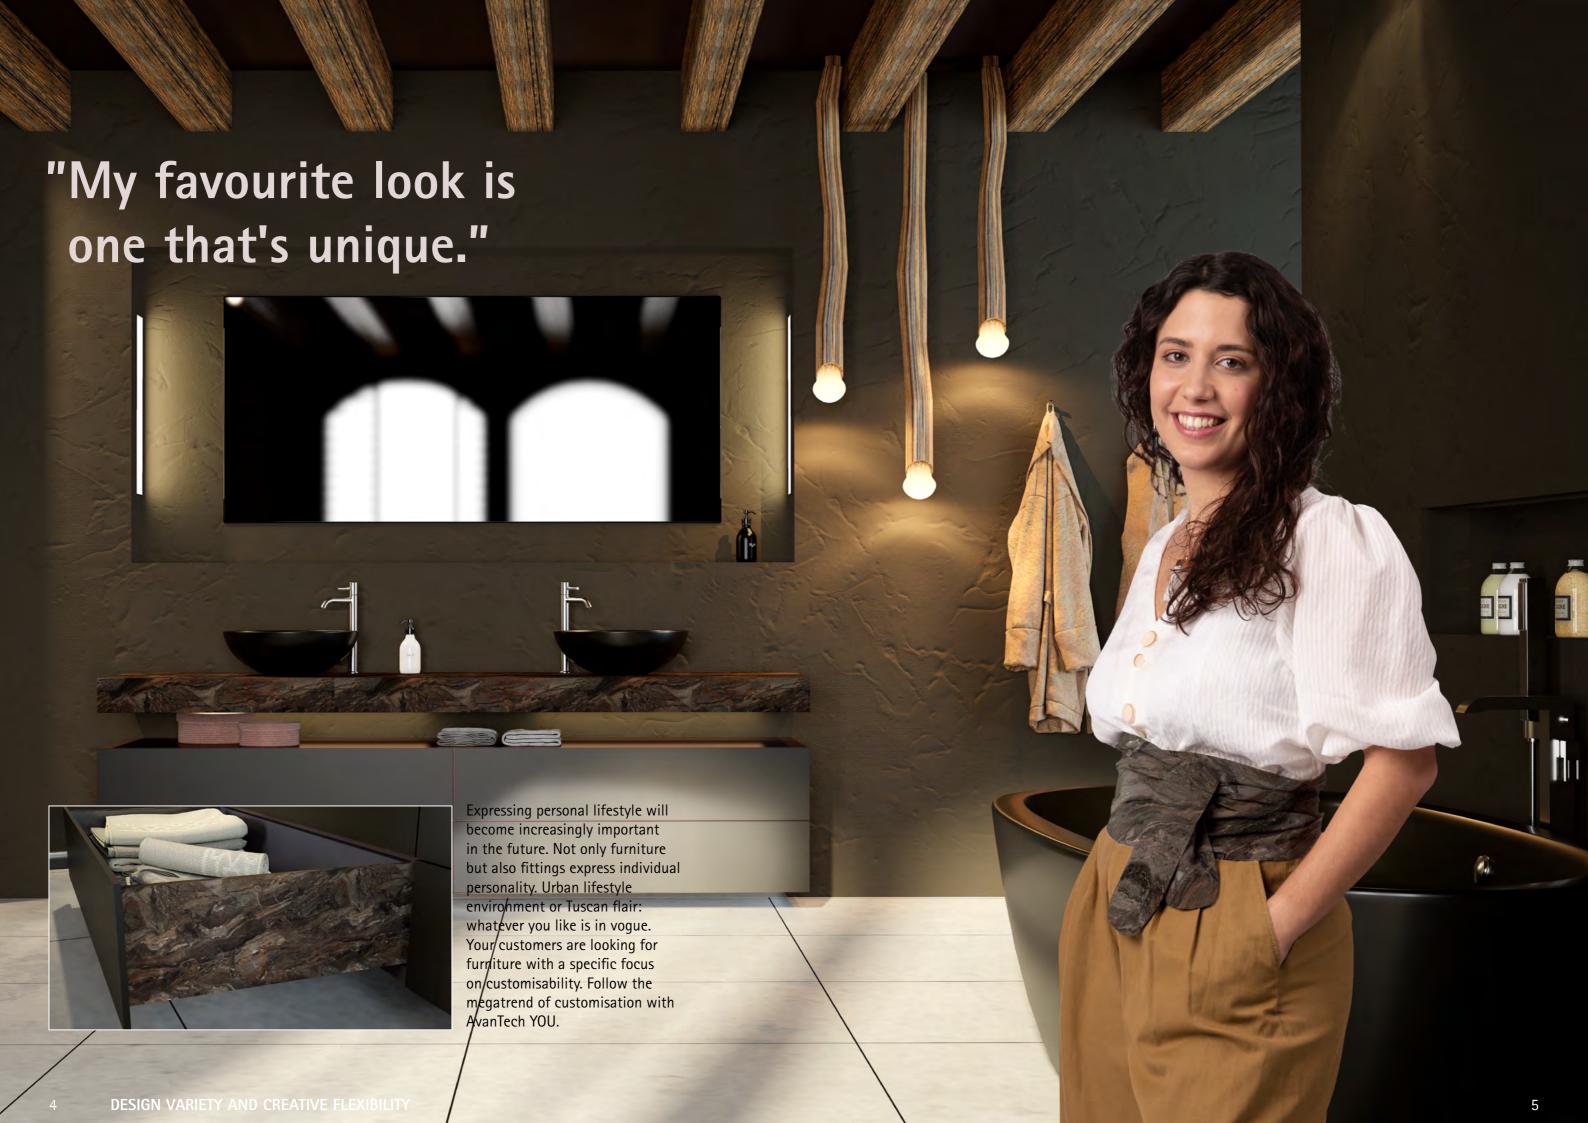

## **DESIGN VARIETY**

Drawer side profile colours

Pure matt white

Pigmented anthracite

16

DESIGN VARIETY AND CREATIVE FLEXIBILITY

AvanTech YOU interior organisers provide the ideal place for everything. Neat, tidy organisation and optimum view of contents in an instant.

Clean cut style needs an elegant way of branding. The customised logo imprint reflects the sleek linearity of design while also making a statement.

wide variety of materials, such as wood, stone or slate.

If your material is 10 mm thick, everything goes.