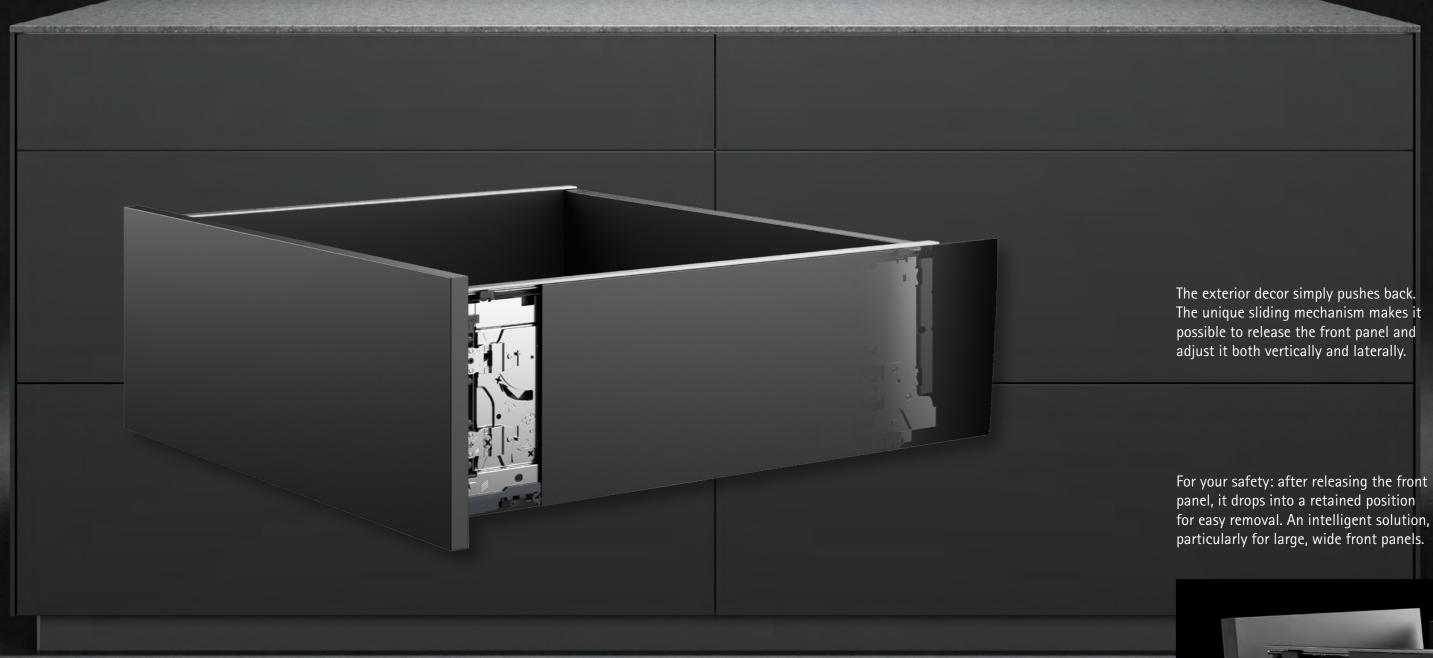

Invisible working components, perfectly designed drawer side profiles: all the advantages of a system drawer for optimum adjustment and assembly have been integrated into the drawer side profile and are hidden from view behind its immaculate, purist design.

The designer profile on the drawer side not only provides a style element but conceals the drawer tilt adjuster in a way that makes it easy to access from above.

FUNCTION AND PERFORMANCE

The runner is the basis for superior, customisable furniture design. It gives furniture absolute perfection you can see, feel and hear.

## YOUR PROCESS BENEFITS, YOUR OPPORTUNITIES

PRECISION, SAFE ADJUSTMENT

adjustment (unique exterior

· Safe detachment of the front

· Simple, tool-less installation

· Easy drawer tilt adjustment

function of the designer

with access from above (dual

decor sliding mechanism)

panel (retaining position)

of the front panel

profile)

· Easy vertical and lateral