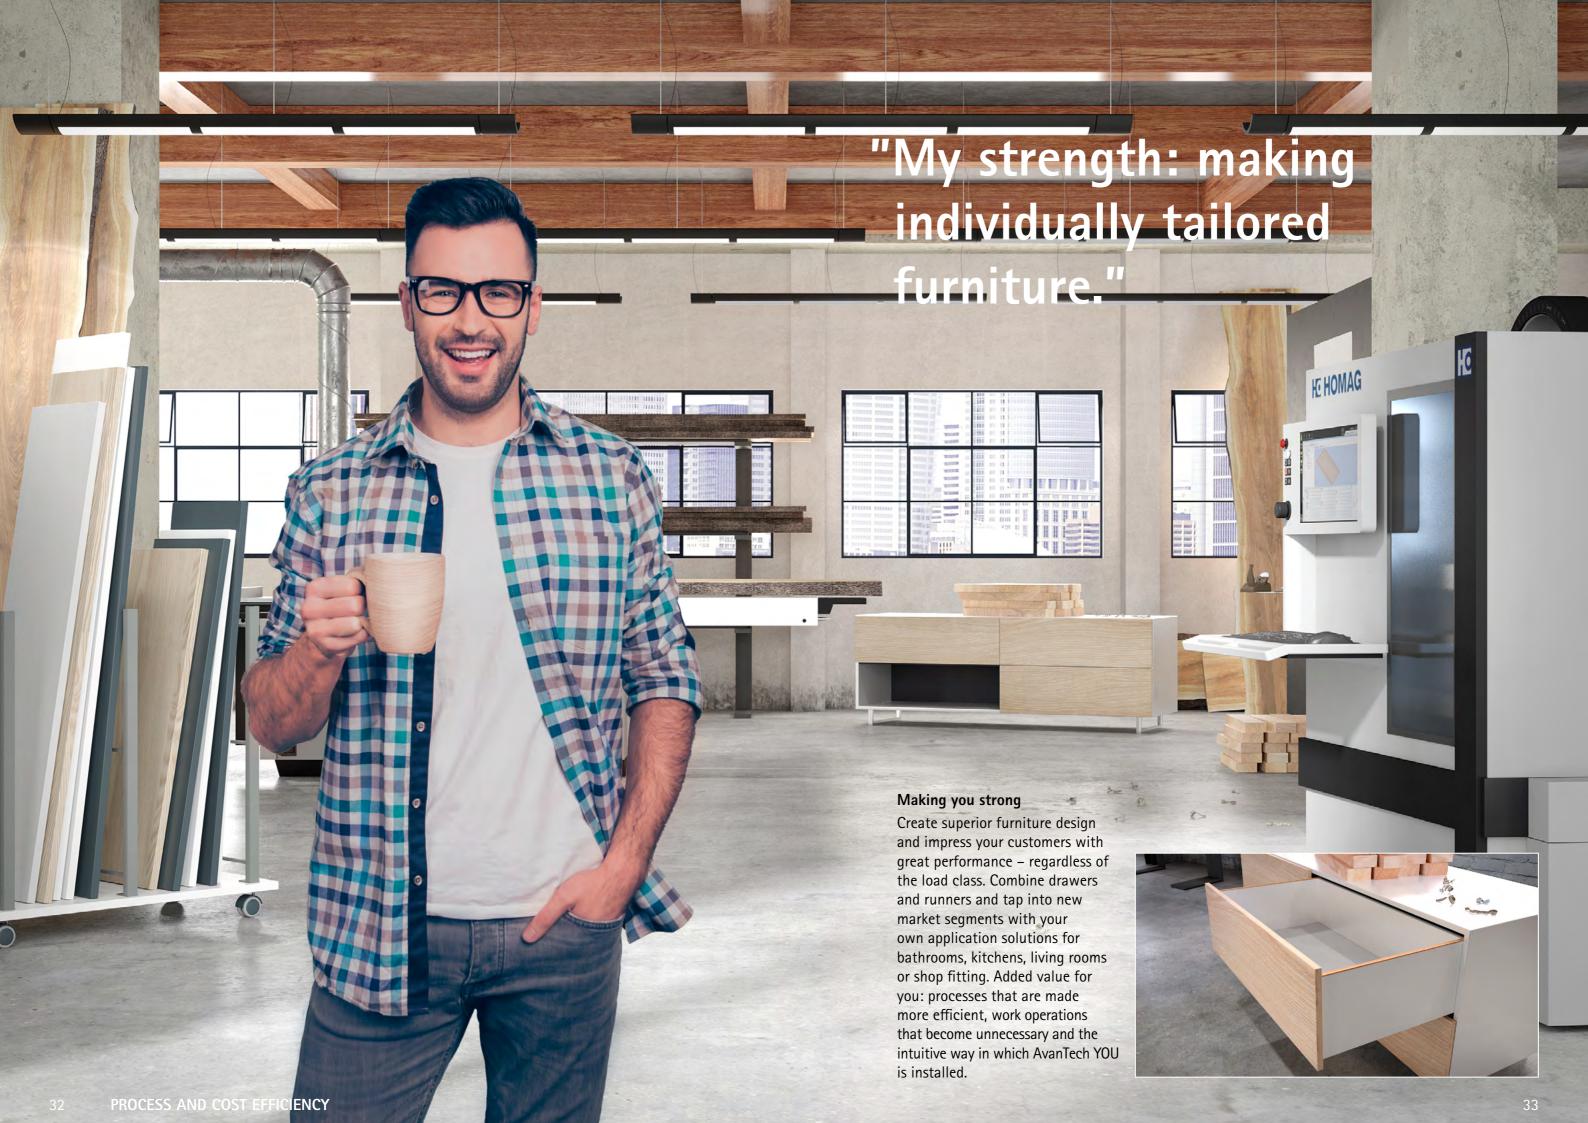

## DIFFERENTIATION IN PERFECTION AND CONVENIENCE

Use the adjustment capabilities (vertical, lateral and tilt) provided by the AvanTech YOU drawer system to obtain reveal alignment for your front panels. Combined with the right runners and user friendly functions, AvanTech YOU is the ideal choice for your particular application and furniture design.

Invisible working components, perfectly designed drawer side profiles: all the advantages of a system drawer for optimum adjustment and assembly have been integrated into the drawer side profile and are hidden from view behind its immaculate, purist design.

The designer profile on the drawer side not only provides a style element but conceals the drawer tilt adjuster in a way that makes it easy to access from above.

FUNCTION AND PERFORMANCE

The runner is the basis for superior, customisable furniture design. It gives furniture absolute perfection you can see, feel and hear.