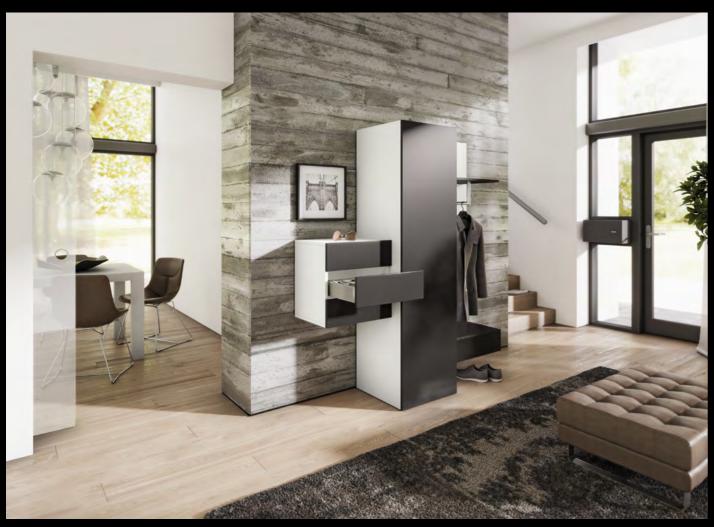

### Differentiation in design, perfection and convenience

Design variety, perfected technology, numerous user friendly functions and the AvanTech YOU drawer system's high load capacity all let you address different applications with a focus on customer needs. Application diversity for kitchens, hallways, bathrooms, bedrooms, living rooms or in shop fitting.