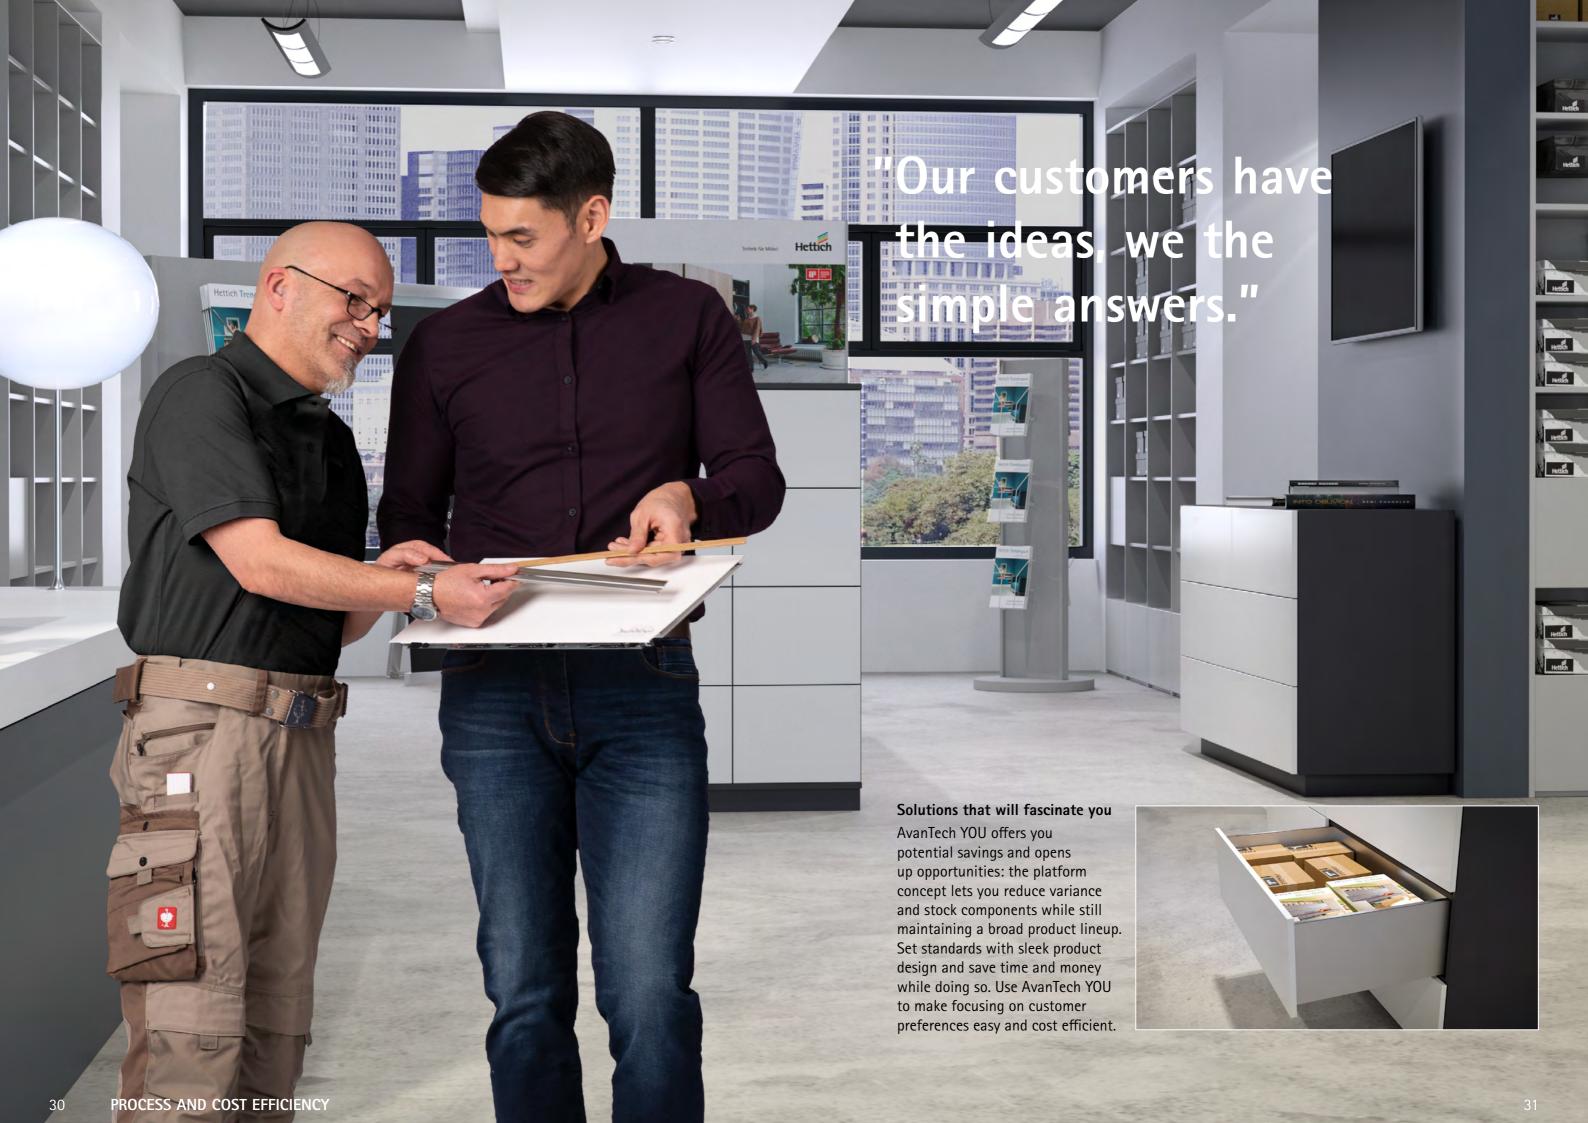

### Differentiation in design, perfection and convenience

Design variety, perfected technology, numerous user friendly functions and the AvanTech YOU drawer system's high load capacity all let you address different applications with a focus on customer needs. Application diversity for kitchens, hallways, bathrooms, bedrooms, living rooms or in shop fitting.