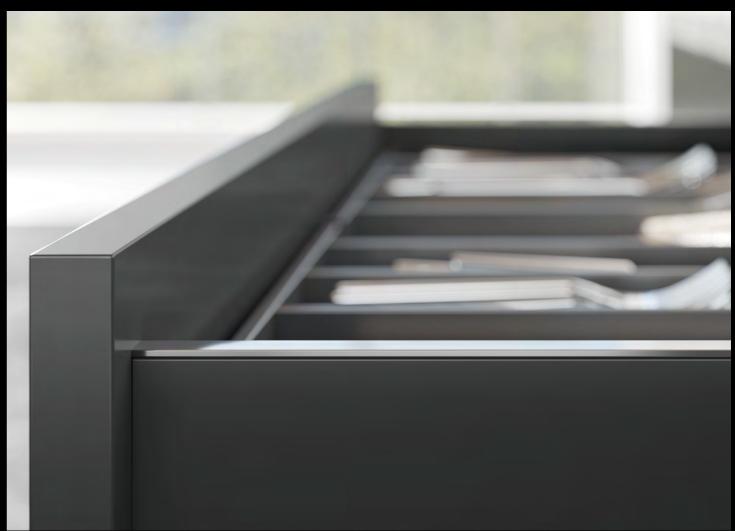

Invisible working components, perfectly designed drawer side profiles: all the advantages of a system drawer for optimum adjustment and assembly have been integrated into the drawer side profile and are hidden from view behind its immaculate, purist design.

The designer profile on the drawer side not only provides a style element but conceals the drawer tilt adjuster in a way that makes it easy to access from above.

FUNCTION AND PERFORMANCE

The runner is the basis for superior, customisable furniture design. It gives furniture absolute perfection you can see, feel and hear.