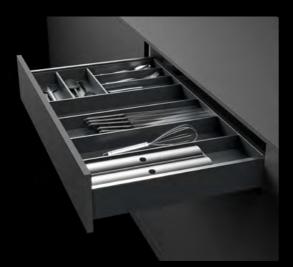

## **DESIGN VARIETY**

Drawer side profile colours

Pure matt white

Pigmented anthracite

16

DESIGN VARIETY AND CREATIVE FLEXIBILITY

AvanTech YOU interior organisers provide the ideal place for everything. Neat, tidy organisation and optimum view of contents in an instant.