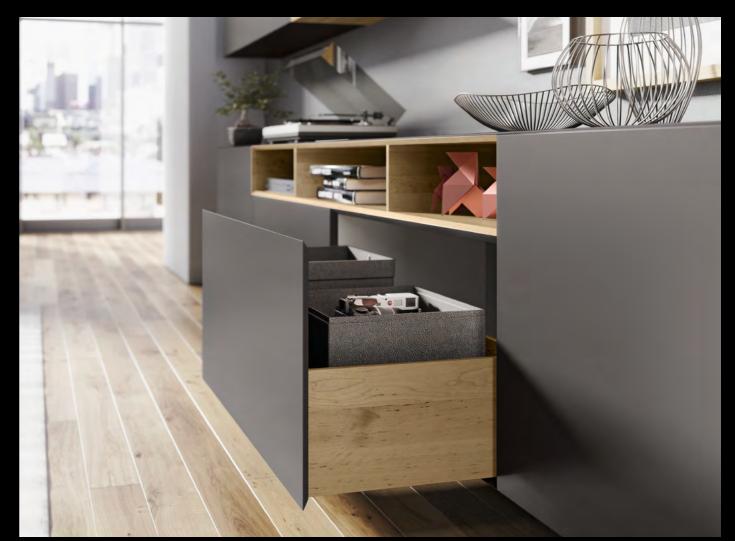

## CREATIVE FLEXIBILITY

Sophisticated, open, extravagant or rather reserved? Incredibly easy to achieve with AvanTech YOU, whatever personal character you want a design to reflect is a matter for you to decide.

With a simple click, designer profiles or DesignCapes conjure an accentuated, visual transformation.

Elegant glass panels for the Inlay drawer side profile do away with the boundaries between space and furniture and focus the eye on furniture design.

With the option of using any chosen materials, your ideas become distinctive solutions that stand apart!

DESIGN VARIETY AND CREATIVE FLEXIBILITY