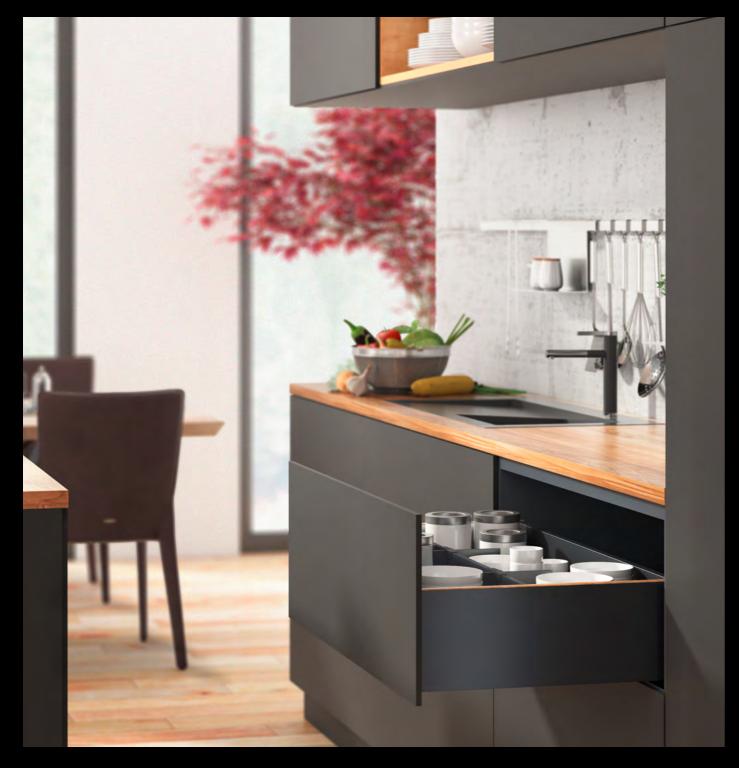

## **DESIGN VARIETY**

Drawer side profile colours

Pure matt white

Pigmented anthracite

16

DESIGN VARIETY AND CREATIVE FLEXIBILITY

AvanTech YOU interior organisers provide the ideal place for everything. Neat, tidy organisation and optimum view of contents in an instant.

Clean cut style needs an elegant way of branding. The customised logo imprint reflects the sleek linearity of design while also making a statement.

wide variety of materials, such as wood, stone or slate.

If your material is 10 mm thick, everything goes.