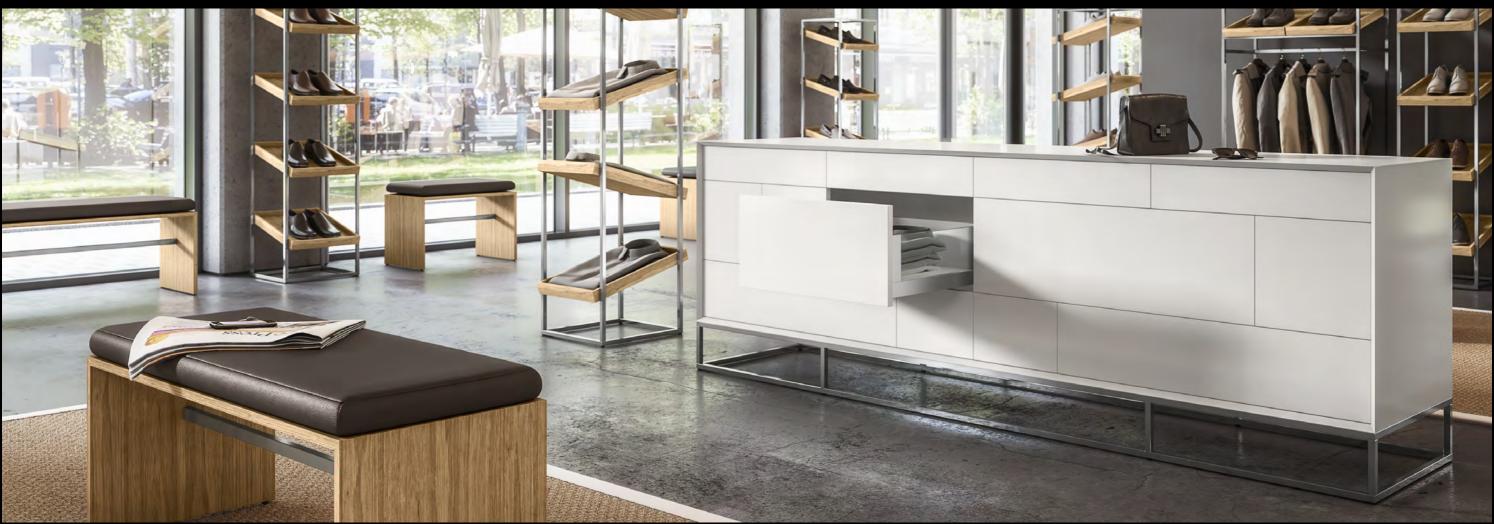

### Differentiation in design, perfection and convenience

Design variety, perfected technology, numerous user friendly functions and the AvanTech YOU drawer system's high load capacity all let you address different applications with a focus on customer needs. Application diversity for kitchens, hallways, bathrooms, bedrooms, living rooms or in shop fitting.